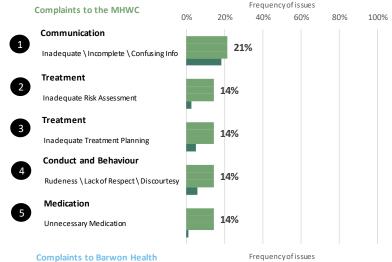

## What were carer complaints about? Level 3 issues raised by carers about Barwon Health

#### Complaints to the MHWC

|      |                       |                                                                         | ,,,,,,,,,,,,,,,,,,,,,,,,,,,,,,,,,,,,,,, |                |
|------|-----------------------|-------------------------------------------------------------------------|-----------------------------------------|----------------|
| Rank | Level 1               | Level 3                                                                 | Barwon<br>Health                        | Sector average |
|      |                       |                                                                         | (n=14)                                  | (n=365)        |
| 1    | Communication         | Inadequate \ Incomplete \ Confusing Info - Family \ Carer \ Nom. Person | 21%                                     | 18%            |
| 2    | Treatment             | Inadequate Risk Assessment                                              | 14%                                     | 3%             |
| 3    | Treatment             | Inadequate Treatment Planning                                           | 14%                                     | 5%             |
| 4    | Conduct and Behaviour | Rudeness \ Lack of Respect \ Discourtesy                                | 14%                                     | 6%             |
| 5    | Medication            | Unnecessary Medication                                                  | 14%                                     | 1%             |
|      |                       |                                                                         |                                         |                |