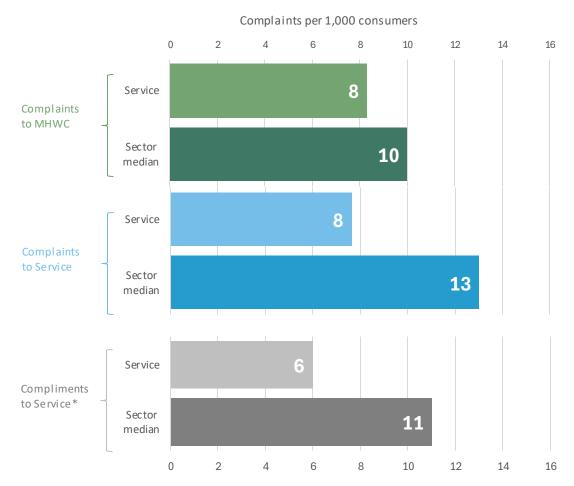

## Complaint rates Complaints per 1,000 consumers

This chart shows complaint and compliment rates per 1,000 consumers, compared to sector medians. Sector medians are shown to avoid particular service types providing a skewed picture of inter-service performance. Half of all services have complaint and compliment rates below the sector median.

|                                  | Complaints per 1,000            | )           |  |  |  |  |  |
|----------------------------------|---------------------------------|-------------|--|--|--|--|--|
| Complaints to MHWC about service | consumers                       | Sample size |  |  |  |  |  |
| Barwon Health                    | 8.3                             | 62          |  |  |  |  |  |
| Sector median                    | 10.0                            | 1,514       |  |  |  |  |  |
| Complaints directly to service   |                                 |             |  |  |  |  |  |
| Barwon Health                    | 7.6                             | 57          |  |  |  |  |  |
| Sector median                    | 13.0                            | 1,857       |  |  |  |  |  |
| Compliments directly to service  | Compliments directly to service |             |  |  |  |  |  |
| Barwon Health                    | 6.0                             | 6           |  |  |  |  |  |
| Sector median                    | 11.0                            | 1,188       |  |  |  |  |  |