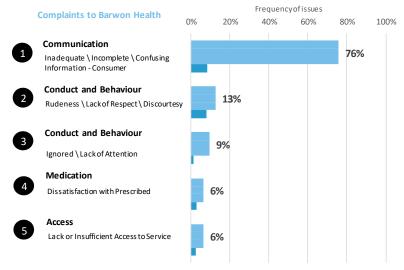

Complaints to the MHWC

Communication

#### Complaints directly to service

|      |                       |                                                            | to Barwon | Sector   |
|------|-----------------------|------------------------------------------------------------|-----------|----------|
| Rank | Level 1               | Level 3                                                    | Health    | average  |
|      |                       |                                                            | (n=32)    | (n=1053) |
|      | Communication         | Inadequate \ Incomplete \ Confusing Information - Consumer | 76%       | 8%       |
|      | Conduct and Behaviour | Rudeness \ Lack of Respect \ Discourtesy                   | 13%       | 8%       |
|      | Conduct and Behaviour | Ignored \ Lack of Attention                                | 9%        | 1%       |
|      | Medication            | Dissatisfaction with Prescribed Medication                 | 6%        | 3%       |
|      | Access                | Lack or Insufficient Access to Service                     | 6%        | 2%       |
|      |                       |                                                            |           |          |