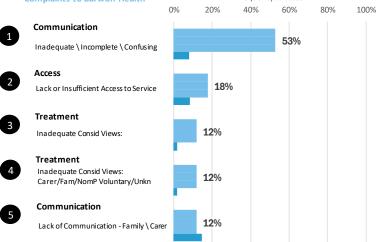

#### Complaints directly to service

|      |               |                                                                         | Complaints |         |
|------|---------------|-------------------------------------------------------------------------|------------|---------|
|      |               |                                                                         | to Barwon  | Sector  |
| Rank | Level 1       | Level 3                                                                 | Health     | average |
|      |               |                                                                         | (n=17)     | (n=481) |
| 1    | Communication | Inadequate \ Incomplete \ Confusing Info - Family \ Carer \ Nom. Person | 53%        | 8%      |
| 2    | Access        | Lack or Insufficient Access to Service                                  | 18%        | 9%      |
| 3    | Treatment     | Inadequate Consid Views: Carer/Fam/Guard Compulsory Pt                  | 12%        | 2%      |
| 4    | Treatment     | Inadequate Consid Views: Carer/Fam/NomP Voluntary/Unkn                  | 12%        | 2%      |
| 5    | Communication | Lack of Communication - Family \ Carer \ Nominated Person               | 12%        | 15%     |
|      |               |                                                                         |            |         |