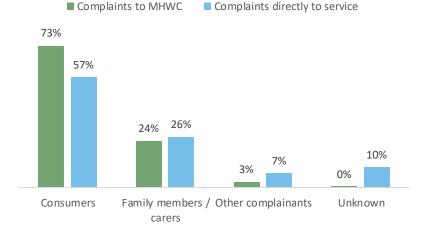

This chart shows who made complaints about all service providers sector-wide. For complaints to the MHWC the most complaints were made by Consumers. For complaints directly to the service the most complaints were made by Consumers.

#### Complaints about all service providers

|                                | -         | Family members | Other        |         |
|--------------------------------|-----------|----------------|--------------|---------|
|                                | Consumers | / carers       | complainants | Unknown |
| Complaints to MHWC             | 73%       | 24%            | 3%           | 0%      |
| Complaints directly to service | 57%       | 26%            | 7%           | 10%     |