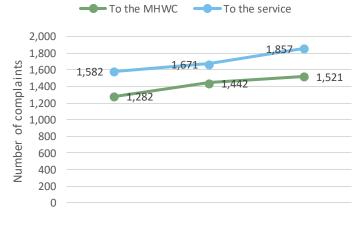

#### **Complaints across all services**

Complaints to the MHWC increased by: 5%

Complaints to service providers increased by: 11%

|                | 2021-22 | 2022-23 | 2023-24 | Change to 23-24 |
|----------------|---------|---------|---------|-----------------|
| To the MHWC    | 1,282   | 1,442   | 1,521   | +5%             |
| To the service | 1,582   | 1,671   | 1,857   | +11%            |