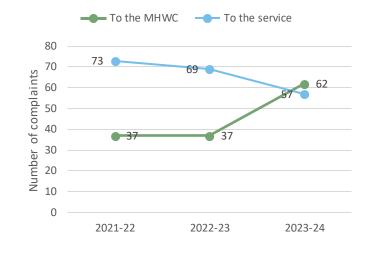

#### **Complaints about Barwon Health**

The MHWC received 62 complaints about Barwon Health

Barwon Health received 57 complaints directly

|                | 2021-22 | 2022-23 | 2023-24 | Change to 23-24 |
|----------------|---------|---------|---------|-----------------|
| To the MHWC    | 37      | 37      | 62      | +68%            |
| To the service | 73      | 69      | 57      | -17%            |