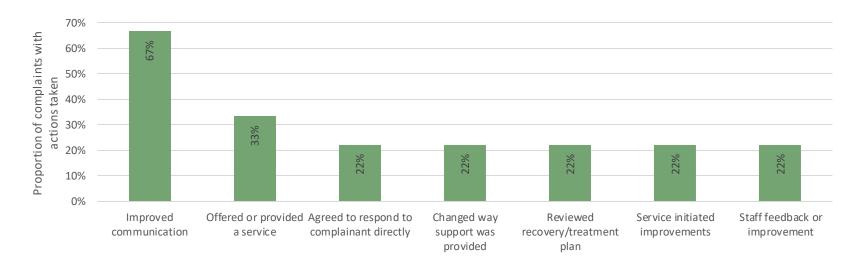

# What actions were taken by the service? Top actions taken by the service in response to complaints to the MHWC

#### Actions taken to address complaints about Barwon Health

This analysis shows the proportion of complaints resulting in each of the detailed actions that the MHWC records. These data reflect when the service has agreed to take an action for a complaint raised with the MHWC (n=9)

| Rank | Detailed action                           | Proportion |
|------|-------------------------------------------|------------|
| 1    | Improved communication                    | 67%        |
| 2    | Offered or provided a service             | 33%        |
| 3    | Agreed to respond to complainant directly | 22%        |
| 4    | Changed way support was provided          | 22%        |
| 5    | Reviewed recovery/treatment plan          | 22%        |
| 6    | Service initiated improvements            | 22%        |
| 7    | Staff feedback or improvement             | 22%        |