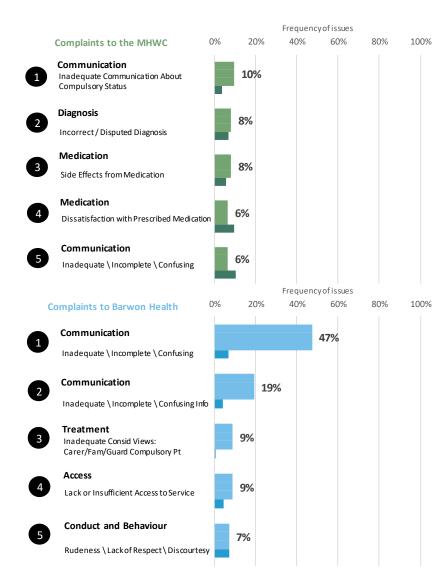

## What were complaints about? Level 3 issues raised about Barwon Health

#### Complaints to the MHWC

|      |               |                                                            | ADOUL  |          |
|------|---------------|------------------------------------------------------------|--------|----------|
|      |               |                                                            | Barwon | Sector   |
| Rank | Level 1       | Level 3                                                    | Health | average  |
|      |               |                                                            | (n=62) | (n=1521) |
| 1    | Communication | Inadequate Communication About Compulsory Status           | 10%    | 4%       |
| 2    | Diagnosis     | Incorrect / Disputed Diagnosis                             | 8%     | 7%       |
| 3    | Medication    | Side Effects from Medication                               | 8%     | 6%       |
| 4    | Medication    | Dissatisfaction with Prescribed Medication                 | 6%     | 9%       |
| 5    | Communication | Inadequate \ Incomplete \ Confusing Information - Consumer | 6%     | 10%      |

#### Complaints directly to service

|      |                       |                                                             | to Barwon | Sector   |  |
|------|-----------------------|-------------------------------------------------------------|-----------|----------|--|
| Ranl | c Level 1             | Level 3                                                     | Health    | average  |  |
|      |                       |                                                             | (n=57)    | (n=1857) |  |
| 1    | Communication         | Inadequate \ Incomplete \ Confusing Information - Consumer  | 47%       | 7%       |  |
| 2    | Communication         | Inadequate \ Incomplete \ Confusing Info - Family \ Carer \ | 19%       | 4%       |  |
| 3    | Treatment             | Inadequate Consid Views: Carer/Fam/Guard Compulsory Pt      | 9%        | 1%       |  |
| 4    | Access                | Lack or Insufficient Access to Service                      | 9%        | 5%       |  |
| 5    | Conduct and Behaviour | Rudeness \ Lack of Respect \ Discourtesy                    | 7%        | 7%       |  |