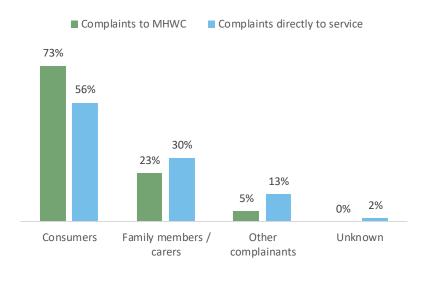

# Who is making complaints? Complainant relationship to consumer

This chart shows who made complaints about Barwon Health.

For complaints to the MHWC the most complaints were made by Consumers.

For complaints directly to the service the most complaints were made by Consumers.

#### **Complaints about Barwon Health**

|                                |           | Family members | Other        |         |
|--------------------------------|-----------|----------------|--------------|---------|
|                                | Consumers | / carers       | complainants | Unknown |
| Complaints to MHWC             | 73%       | 23%            | 5%           | 0%      |
| Complaints directly to service | 56%       | 30%            | 13%          | 2%      |