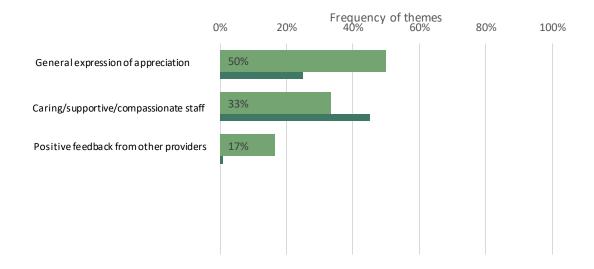

# Themes in compliments

## Compliments to service

This analysis shows the proportion of compliments by theme raised for Barwon Health This is compared to the compliments received across all services across the sector.

|   |                                        | About   | All      |
|---|----------------------------------------|---------|----------|
|   | Compliment                             | Service | services |
| 1 | General expression of appreciation     | 50%     | 25%      |
| 2 | Caring/supportive/compassionate staff  | 33%     | 45%      |
| 3 | Positive feedback from other providers | 17%     | 1%       |
| 4 |                                        |         |          |
| 5 |                                        |         |          |