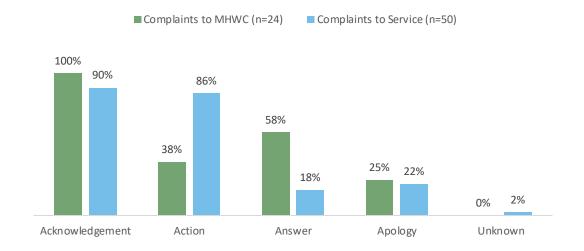

#### **Complaint outcomes for Barwon Health**

This analysis presents the outcomes for complaints to the MHWC or directly to service for Barwon Health.

The figures shown are the proportion of complaints for which an outcome has been recorded.

Outcomes of complaints are framed in terms of the 4A's model - acknowledgement, action, answers and apology.

|                              | Acknowledgement | Action | Answer | Apology ( | <u>Unknown</u> |
|------------------------------|-----------------|--------|--------|-----------|----------------|
| Complaints to MHWC (n=24)    | 100%            | 38%    | 58%    | 25%       | 0%             |
| Complaints to Service (n=50) | 90%             | 86%    | 18%    | 22%       | 2%             |